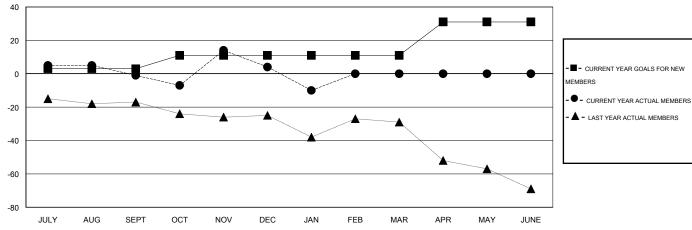

## GOALS AND ACTUAL MEMBERS CUMULATIVE

| DROPPED CLUBS: 0     |       | 41 CLUBS OF 64 ADDED 1 OR MORE<br>NEW MEMBERS | GENDER DISTRIBUTION  MALE 1,171 (71.84%) |              |     |
|----------------------|-------|-----------------------------------------------|------------------------------------------|--------------|-----|
| DROPPED MEMBERS      |       |                                               | FEMALE                                   | 459 (28.16%) |     |
| DECEASED             | 15    | CLICK HERE FOR HEALTH                         | FAMILY UNIT MEMBERS                      |              | 240 |
| CLUB CANCELLED OTHER | U 101 | ASSESSMENT DATA                               | HEAD OF HOUSEHOLD                        |              | 115 |
| TOTAL                | 116   |                                               | NON-HEAD OF HOUSEHO                      | LD           | 125 |